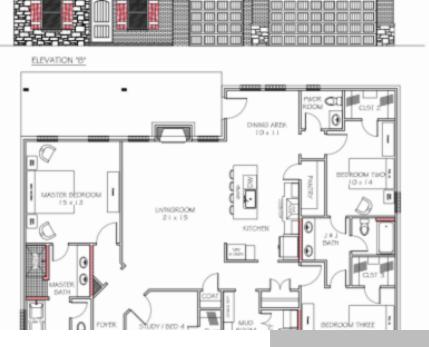

## **10612 TWO LAKES DRIVE YUKON, OK 73099**

https://toddcooperhomes.net

Tentatively ready to close in early February. [pdfembedder url="https://toddcooperhomes.net/wpcontent/uploads/2024/01/Amenities-CoeurDAlene-Generic.pdf"] [pdf-embedder url="https://toddcooperhomes.net/wpcontent/uploads/2024/01/10612 TwoLakesDrive L35B07 2150BRH Sales-

title="10612 TwoLakesDrive L35B07 2150B(RH) Sales"] 2150 Sq Ft 56' Wide x 66' Deep 3 Bed Study / Bed 4

2.5 Bath 3 Car Garage

1.pdf"

## **BASIC FACTS**

**Bedrooms:** 3 **Bathrooms:** 2.5

Floors: 1 Area: 2150 sq ft

Year built: 2024 Garages: 3