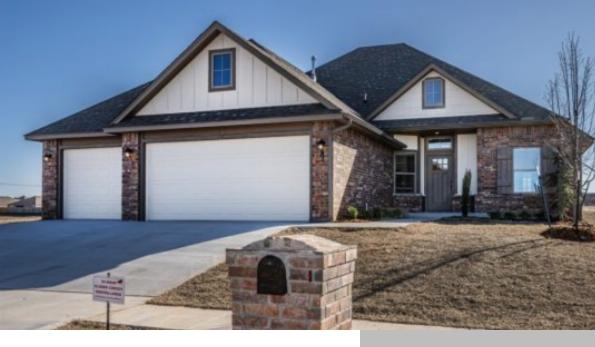

## **11612 NW 103RD STREET**

https://toddcooperhomes.net

STANDARD AMENITIES EXTERIOR BRICK VENEER W/ SIDING AT FRONT & BACK PORCH/PATIO AREA (Plan Specific) COVERED PATIO WOOD ACCENT SHUTTERS (Plan Specific) GUTTERS INCLUDED AT PORCH/PATIO DRIP LINES GARAGE DOOR OPENER AT 2-CAR DOOR WOOD PRIVACY FENCE w/ STEEL POSTS (Lot Specific) ZONED...

- 4 beds
- 2 baths
- Sold
- 1875 sq ft

## **BASIC FACTS**

| Post Updated: 2024-11-04 15:25:09 | Status: Sold            |
|-----------------------------------|-------------------------|
| Bedrooms: 4                       | Bathrooms: 2            |
| Floors: 1                         | <b>Area:</b> 1875 sq ft |
| Garages: 3                        |                         |